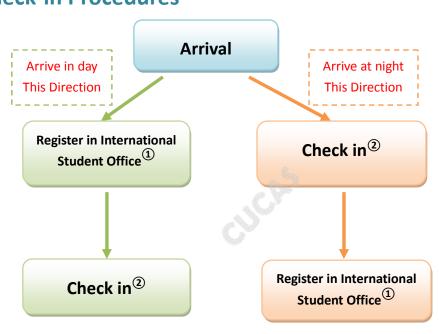

## Check-in Procedures

- ① Address: Office of International Cooperation and Exchange, CPU, #639 Long Mian Avenue, Jiang Ning District, Nanjing, P. R. China, 211198
- 2 Address: Upstairs the International Students Office